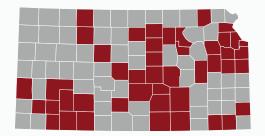

#### **COUNTIES OF KS**

We recommend that you defer from traveling to the Kansas Counties listed below due to high COVID-19 positive cases.

| <ul> <li>Johnson</li> </ul>   | <ul> <li>Cowley</li> </ul>     | <ul> <li>Haskell</li> </ul>  |
|-------------------------------|--------------------------------|------------------------------|
| <ul> <li>Wyandotte</li> </ul> | <ul> <li>Franklin</li> </ul>   | • Nemaha                     |
| <ul> <li>Sedgwick</li> </ul>  | <ul> <li>Harvey</li> </ul>     | • Clark                      |
| • Ford                        | <ul> <li>Montgomery</li> </ul> | <ul><li>Marion</li></ul>     |
| <ul><li>Finney</li></ul>      | • Ellis                        | <ul> <li>Osage</li> </ul>    |
| • Leavenworth                 | • Geary                        | • Meade                      |
| • Seward                      | <ul> <li>McPherson</li> </ul>  | <ul> <li>Hamilton</li> </ul> |
| • Shawnee                     | • Miami                        | • Pratt                      |
| • Lyon                        | <ul> <li>Labette</li> </ul>    | • Ottawa                     |
| <ul> <li>Douglas</li> </ul>   | • Barton                       | • Cloud                      |
| • Riley                       | • Sumner                       | <ul> <li>Mitchell</li> </ul> |
| <ul> <li>Crawford</li> </ul>  | • Grant                        | <ul> <li>Norton</li> </ul>   |
| • Saline                      | • Gray                         | • Rice                       |
| • Reno                        | <ul> <li>Atchison</li> </ul>   | • Clay                       |
| <ul> <li>Butler</li> </ul>    | <ul> <li>Jefferson</li> </ul>  | • Graham                     |