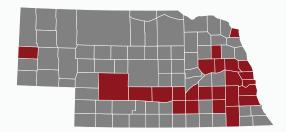

#### **COUNTIES OF NE**

We recommend that you defer from traveling to the Nebraska Counties listed below due to high COVID-19 positive cases.

| <ul> <li>Douglas</li> </ul>    | • Saline                     |  |
|--------------------------------|------------------------------|--|
| <ul> <li>Lancaster</li> </ul>  | <ul> <li>Saunders</li> </ul> |  |
| • Sarpy                        | <ul><li>Thurston</li></ul>   |  |
| • Buffalo                      | <ul> <li>Madison</li> </ul>  |  |
| • Hall                         | • Lincoln                    |  |
| • Cass                         | <ul> <li>Seward</li> </ul>   |  |
| • Platte                       | <ul> <li>Hamilton</li> </ul> |  |
| <ul> <li>Dawson</li> </ul>     | • Clay                       |  |
| <ul> <li>Dodge</li> </ul>      | <ul> <li>Adams</li> </ul>    |  |
| • Dakota                       | <ul><li>York</li></ul>       |  |
| • Scotts Bluff                 | <ul> <li>Colfax</li> </ul>   |  |
| <ul> <li>Washington</li> </ul> | • Otoe                       |  |